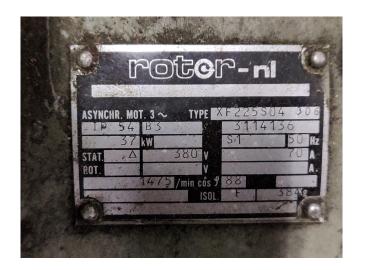

## **Specifications**

| Brand                 | DWM                    |
|-----------------------|------------------------|
| Туре                  | 8 CC 75 (x3) package   |
| Refrigerant           | Freon                  |
| Electromotor Specs    | 37 kW at 1475 RPM (x3) |
| On steel base frame   | ✓                      |
| Liquid receiver       | ✓                      |
| Oil separator         | ✓                      |
| Oil level system AC&R | ✓                      |
| Package / Rack        | ✓                      |
| Stock                 | 1                      |

## Used DWM 8 CC 75 (x3) package

Used DWM - copeland 8 CC 75 (x3) compressor package with electromotor 37 kW at 1475 RPM (x3). \*Why choose for HOSBV? Were not only the largest used refrigeration specialist in Europe, but also, we deliver all equipment including an extensive test, warranty and industrial cleaning. \*Optional we can also perform a new paint job and arrange the logistics.