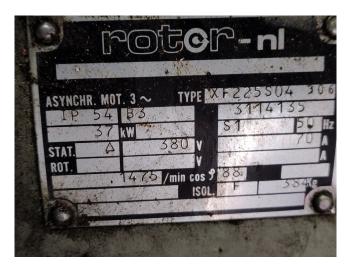

## **Specifications**

| Brand                 | DWM                    |
|-----------------------|------------------------|
| Туре                  | 8 CC 75 (x3) package   |
| Refrigerant           | Freon                  |
| Electromotor Specs    | 37 kW at 1475 RPM (x3) |
| On steel base frame   | ✓                      |
| Liquid receiver       | ✓                      |
| Oil separator         | ✓                      |
| Oil level system AC&R | ✓                      |
| Package / Rack        | ✓                      |
| Stock                 | 1                      |

## Used DWM 8 CC 75 (x3) package

Used DWM - copeland 8 CC 75 (x3) compressor package with electromotor 37 kW at 1475 RPM (x3). \*Why choose for HOSBV? Were not only the largest used refrigeration specialist in Europe, but also, we deliver all equipment including an extensive test, warranty and industrial cleaning. \*Optional we can also perform a new paint job and arrange the logistics.