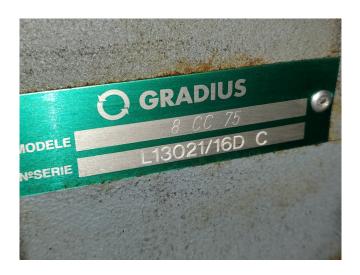

## **Specifications**

| Brand                 | DWM                    |
|-----------------------|------------------------|
| Туре                  | 8 CC 75 (x3) package   |
| Refrigerant           | Freon                  |
| Electromotor Specs    | 37 kW at 1475 RPM (x3) |
| On steel base frame   | ✓                      |
| Liquid receiver       | ✓                      |
| Oil separator         | ✓                      |
| Oil level system AC&R | ✓                      |
| Package / Rack        | ✓                      |
| Stock                 | 1                      |

## Used DWM 8 CC 75 (x3) package

Used DWM - copeland 8 CC 75 (x3) compressor package with electromotor 37 kW at 1475 RPM (x3). \*Why choose for HOSBV? Were not only the largest used refrigeration specialist in Europe, but also, we deliver all equipment including an extensive test, warranty and industrial cleaning. \*Optional we can also perform a new paint job and arrange the logistics.