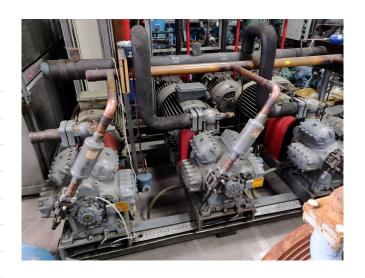

## DWM 8 CC 75 (x3) package

## **Specifications**

| Brand                 | DWM                    |
|-----------------------|------------------------|
| Туре                  | 8 CC 75 (x3) package   |
| Refrigerant           | Freon                  |
| Electromotor Specs    | 37 kW at 1475 RPM (x3) |
| On steel base frame   | ✓                      |
| Liquid receiver       | ✓                      |
| Oil separator         | ✓                      |
| Oil level system AC&R | ✓                      |
| Package / Rack        | ✓                      |
| Stock                 | 1                      |

## Used DWM 8 CC 75 (x3) package

Used DWM - copeland 8 CC 75 (x3) compressor package with electromotor 37 kW at 1475 RPM (x3). \*Why choose for HOSBV? Were not only the largest used refrigeration specialist in Europe, but also, we deliver all equipment including an extensive test, warranty and industrial cleaning. \*Optional we can also perform a new paint job and arrange the logistics.