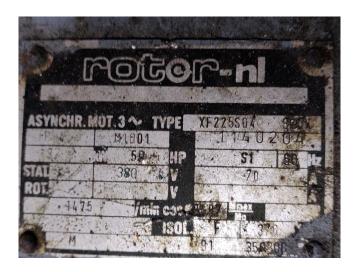

## **Specifications**

| Brand                 | DWM                    |
|-----------------------|------------------------|
| Туре                  | 8 CC 75 (x3) package   |
| Refrigerant           | Freon                  |
| Electromotor Specs    | 37 kW at 1475 RPM (x3) |
| On steel base frame   | ✓                      |
| Liquid receiver       | ✓                      |
| Oil separator         | ✓                      |
| Oil level system AC&R | ✓                      |
| Package / Rack        | ✓                      |
| Stock                 | 1                      |

## Used DWM 8 CC 75 (x3) package

Used DWM - copeland 8 CC 75 (x3) compressor package with electromotor 37 kW at 1475 RPM (x3). \*Why choose for HOSBV? Were not only the largest used refrigeration specialist in Europe, but also, we deliver all equipment including an extensive test, warranty and industrial cleaning. \*Optional we can also perform a new paint job and arrange the logistics.