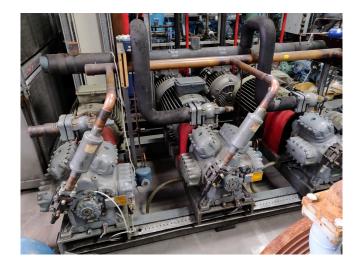

## DWM 8 CC 75 (x3) package

## **Specifications**

| Brand                 | DWM                    |
|-----------------------|------------------------|
| Туре                  | 8 CC 75 (x3) package   |
| Refrigerant           | Freon                  |
| Electromotor Specs    | 37 kW at 1475 RPM (x3) |
| On steel base frame   | ✓                      |
| Liquid receiver       | ✓                      |
| Oil separator         | ✓                      |
| Oil level system AC&R | ✓                      |
| Package / Rack        | ✓                      |
| Stock                 | 1                      |

## Used DWM 8 CC 75 (x3) package

Used DWM - copeland 8 CC 75 (x3) compressor package with electromotor 37 kW at 1475 RPM (x3). \*Why choose for HOSBV? Were not only the largest used refrigeration specialist in Europe, but also, we deliver all equipment including an extensive test, warranty and industrial cleaning. \*Optional we can also perform a new paint job and arrange the logistics.