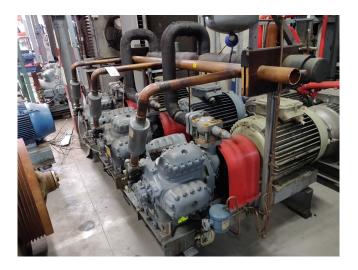

## DWM 8 CC 75 (x3) package

## **Specifications**

| Brand                 | DWM                    |
|-----------------------|------------------------|
| Туре                  | 8 CC 75 (x3) package   |
| Refrigerant           | Freon                  |
| Electromotor Specs    | 37 kW at 1475 RPM (x3) |
| On steel base frame   | ✓                      |
| Liquid receiver       | ✓                      |
| Oil separator         | ✓                      |
| Oil level system AC&R | ✓                      |
| Package / Rack        | ✓                      |
| Stock                 | 1                      |

## Used DWM 8 CC 75 (x3) package

Used DWM - copeland 8 CC 75 (x3) compressor package with electromotor 37 kW at 1475 RPM (x3). \*Why choose for HOSBV? Were not only the largest used refrigeration specialist in Europe, but also, we deliver all equipment including an extensive test, warranty and industrial cleaning. \*Optional we can also perform a new paint job and arrange the logistics.