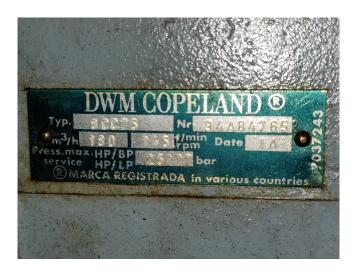

## **Specifications**

| Brand                 | DWM                    |
|-----------------------|------------------------|
| Туре                  | 8 CC 75 (x3) package   |
| Refrigerant           | Freon                  |
| Electromotor Specs    | 37 kW at 1475 RPM (x3) |
| On steel base frame   | ✓                      |
| Liquid receiver       | ✓                      |
| Oil separator         | ✓                      |
| Oil level system AC&R | ✓                      |
| Package / Rack        | ✓                      |
| Stock                 | 1                      |

## Used DWM 8 CC 75 (x3) package

Used DWM - copeland 8 CC 75 (x3) compressor package with electromotor 37 kW at 1475 RPM (x3). \*Why choose for HOSBV? Were not only the largest used refrigeration specialist in Europe, but also, we deliver all equipment including an extensive test, warranty and industrial cleaning. \*Optional we can also perform a new paint job and arrange the logistics.